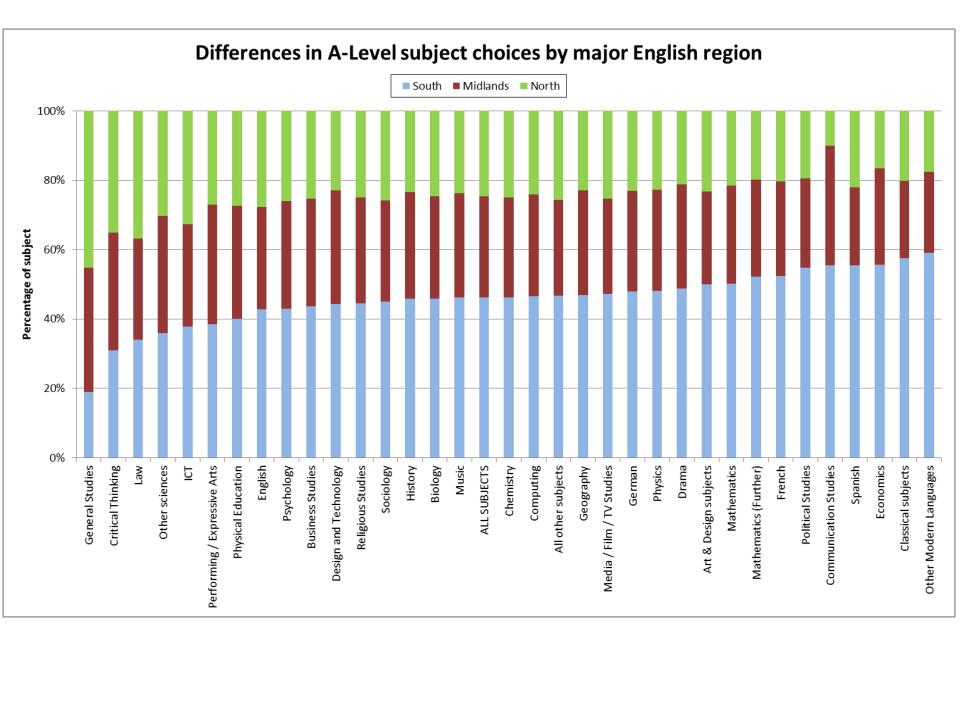

This chart shows the proportion of A\* achievement in relation to outcomes at A.



This chart shows the proportion of A\* achievement in relation to outcomes at A.



## 2015 A-level results by English region

|                | A*  | A    | В    | С    | D    | E    |
|----------------|-----|------|------|------|------|------|
| North East     | 6.6 | 21.9 | 48.9 | 76.2 | 92.4 | 98.5 |
| North West     | 7.1 | 23.9 | 51.3 | 77.1 | 92.0 | 98.2 |
| Yorks & Humber | 6.9 | 22.5 | 48.8 | 74.9 | 91.3 | 98.0 |
| West Midlands  | 7.2 | 23.3 | 50.0 | 75.7 | 91.5 | 98.1 |
| East Midlands  | 7.1 | 22.6 | 48.4 | 74.0 | 90.8 | 97.9 |
| Eastern Region | 9.1 | 27.5 | 54.2 | 78.1 | 92.4 | 98.3 |
| South West     | 8.6 | 27.3 | 54.8 | 78.7 | 92.6 | 98.2 |
| South East     | 9.7 | 29.1 | 55.9 | 79.2 | 92.8 | 98.3 |
| London         | 8.9 | 27.3 | 53.8 | 77.3 | 91.6 | 97.7 |

## Improvements at grade A & E, 2011 to 2015 by English region

| Grade A        |