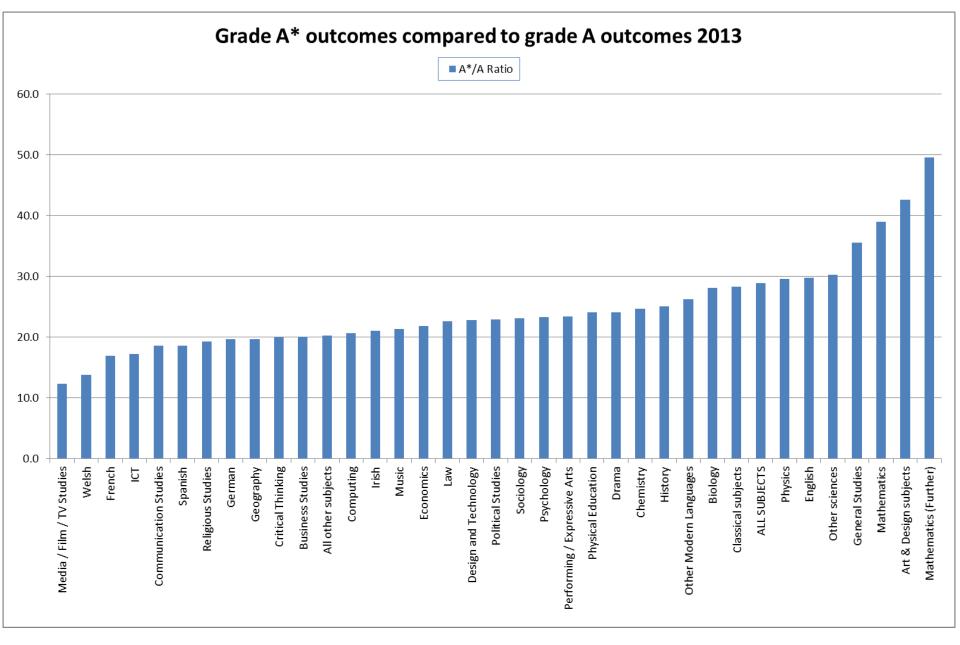

This chart shows the proportion of A\* achievement in relation to outcomes at A.

This chart shows the proportion of A\* achievement in relation to outcomes at A.