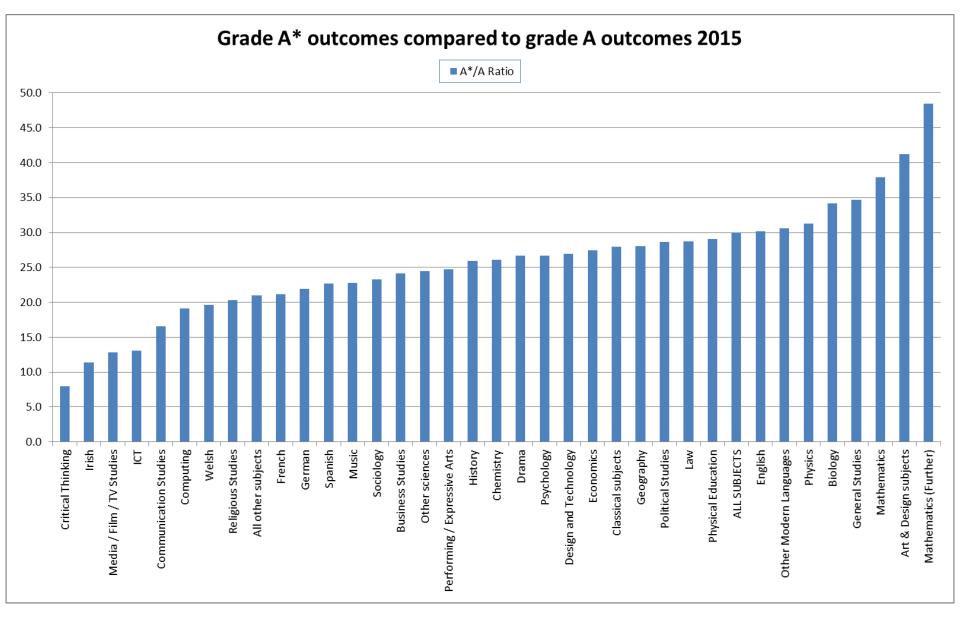

This chart shows the proportion of A\* achievement in relation to outcomes at A.

This chart shows the proportion of A\* achievement in relation to outcomes at A.