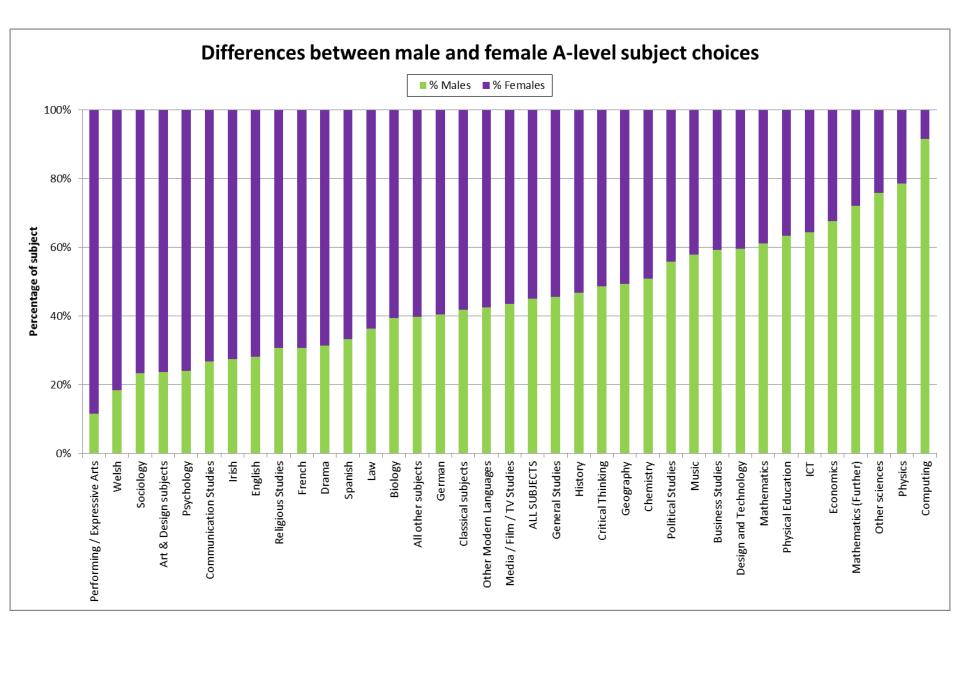

This chart shows the proportion of A\* achievement in relation to outcomes at A.



This chart shows the proportion of A\* achievement in relation to outcomes at A.



## 2015 A-level results by English region

|                | A*  | A    | В    | С    | D    | E    |
|----------------|-----|------|------|------|------|------|
| North East     | 6.6 | 21.9 | 48.9 | 76.2 | 92.4 | 98.5 |
| North West     | 7.1 | 23.9 | 51.3 | 77.1 | 92.0 | 98.2 |
| Yorks & Humber | 6.9 | 22.5 | 48.8 | 74.9 | 91.3 | 98.0 |
| West Midlands  | 7.2 | 23.3 | 50.0 | 75.7 | 91.5 | 98.1 |
| East Midlands  | 7.1 | 22.6 | 48.4 | 74.0 | 90.8 | 97.9 |
| Eastern Region | 9.1 | 27.5 | 54.2 | 78.1 | 92.4 | 98.3 |
| South West     | 8.6 | 27.3 | 54.8 | 78.7 | 92.6 | 98.2 |
| South East     | 9.7 | 29.1 | 55.9 | 79.2 |