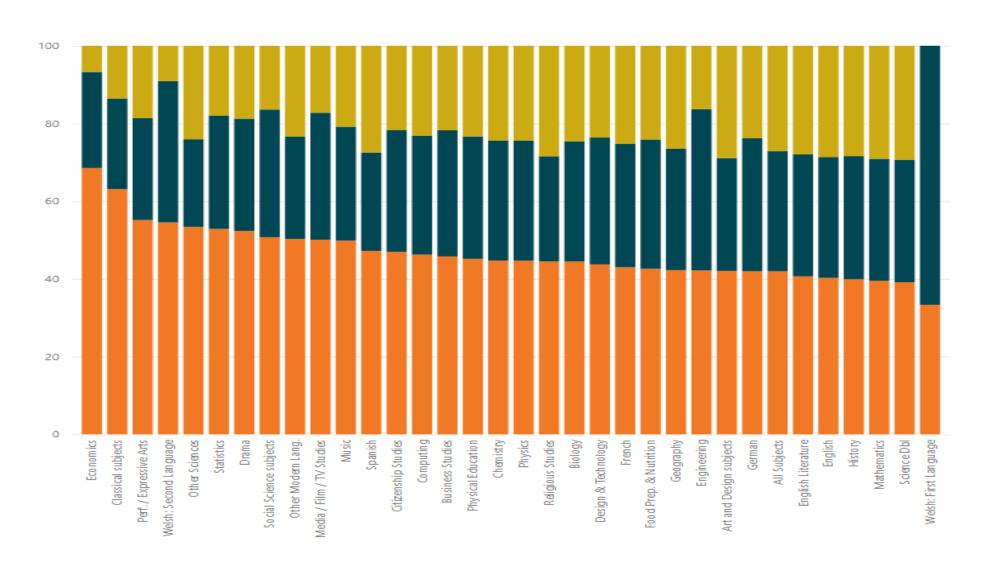

#### **GCSE**

**Appendices** 

Summer 2023

# Difference between male and female GCSE subject choices All UK, All Ages, Summer 2023



# Differences in GCSE subject choice by major region in England Summer 2023





# Differences between GCSE subject choices by age group All UK, All Ages, Summer 2023

● 15 & Under ● 16 ● 17 & over



#### GCSE results by English Region Summer 2023

| Region                   | 7/A  | 4/C  | 1/G  |
|--------------------------|------|------|------|
| North East               | 17.6 | 65.3 | 98.0 |
| North West               | 18.6 | 64.8 | 97.6 |
| Yorkshire and the Humber | 18.2 | 64.4 | 97.4 |
| West Midlands            | 18.4 | 63.9 | 97.7 |
| East Midlands            | 18.5 | 65.8 | 98.1 |
| Eastern Region           | 21.9 | 68.6 | 98.2 |
| South West               | 20.8 | 69.2 | 98.3 |
| South East               | 24.4 | 70.7 | 98.2 |
| London                   | 28.4 | 72.6 | 98.2 |

#### **Changes at GCSE Key Grades by English Region Summer 2019-2023**

Grade