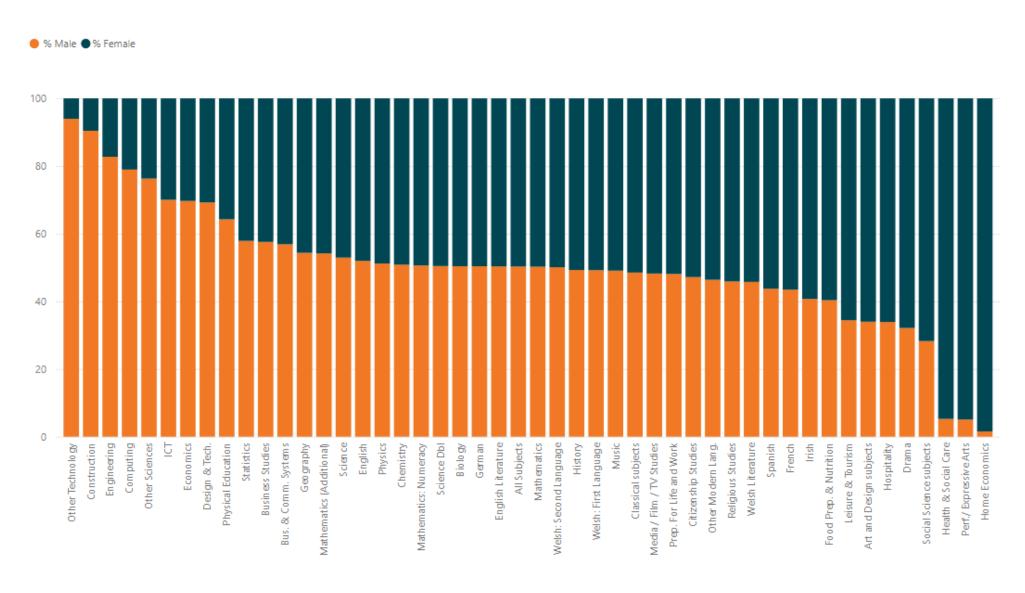

# Difference between male and female GCSE subject choices All UK, All Ages, Summer 2023