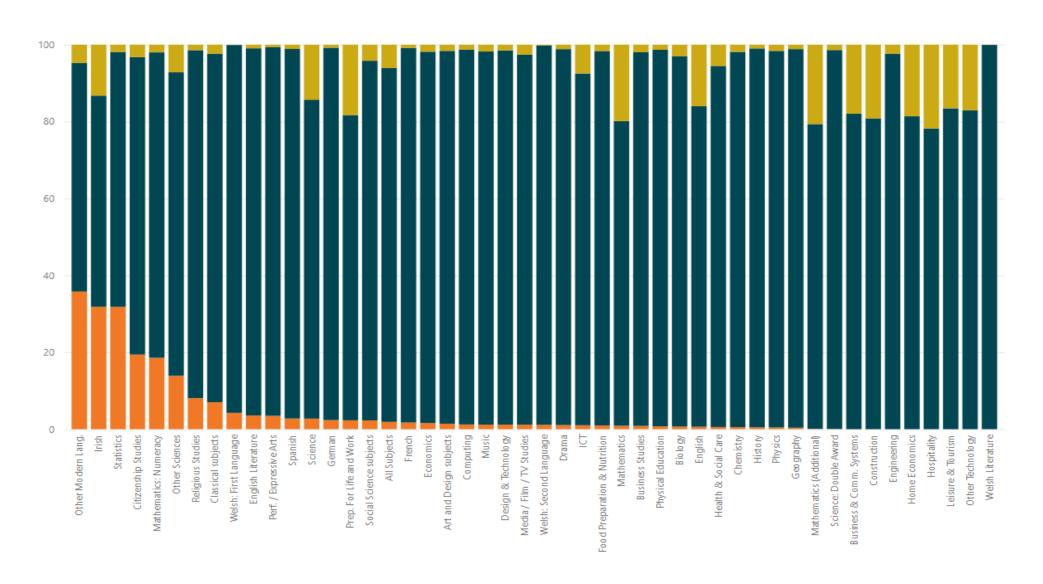

# Differences between GCSE subject choices by age group All UK, All Ages, Summer 2023

● 15 & Under ● 16 ● 17 & over